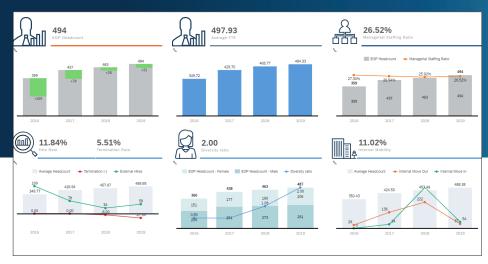

## Workforce Analytics Dashboard

## Key Business Questions Answered

- How is our headcount trending in different areas and business units?
- What is the age and tenure profile across the organization?
- Do we have knowledge management risks due to areas of high turnover?
- What is our ratio of managerial to non-managerial staff?
- What is our voluntary and involuntary turnover rate?