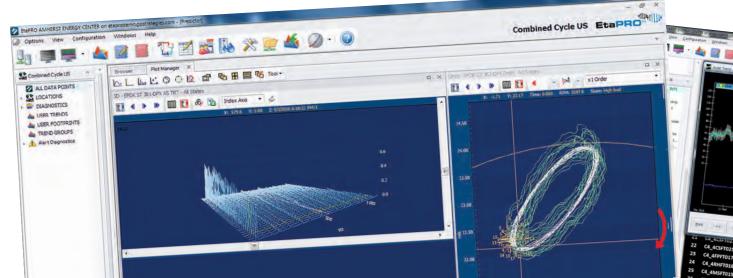

### Core Deliverables and Services

The EtaPRO M&D Center helps our customers improve the operation of their plants in a variety of ways, starting with our technology. The EtaPRO Performance and Condition Monitoring System is the only monitoring system that combines thermodynamics, anomaly detection Advanced Pattern Recognition (APR) and machinery vibration signature monitoring together under one platform.

#### Plant Anomaly Detection and Notification

Through our use of EtaPRO APR, plant anomalies that reduce capacity, reliability, and availability as well as increase heat rate are detected sooner. EtaPRO APR continuously compares current data to detailed empirical models of "normal" data, resulting in a highly effective means of tracking equipment health parameters.