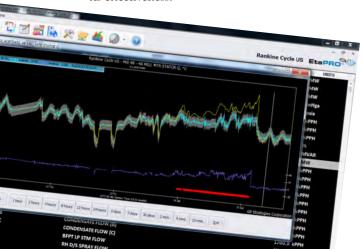

### Core Deliverables and Services

The EtaPRO M&D Center helps our customers improve the operation of their plants in a variety of ways, starting with our technology. The EtaPRO Performance and Condition Monitoring System is the only monitoring system that combines thermodynamics, anomaly detection Advanced Pattern Recognition (APR) and machinery vibration signature monitoring together under one platform.

Using the most advanced EtaPRO system, the M&D team monitors your plant's components, which may include gas and steam turbines, generators, condensers, feedwater heaters, deaerators, boiler feed pumps, air heaters, boilers/HRSGs, fans, and other critical equipment. Using our state-of-the-art software, we find early deviations from normal operating conditions. When these deviations exceed established limits, GP Strategies® investigates, diagnoses, prioritizes, and notifies your staff of parameters that have been compromised using a 24/7 alert system integral to EtaPRO.

#### Plant Anomaly Detection and Notification

Through our use of EtaPRO APR, plant anomalies that reduce capacity, reliability, and availability as well as increase heat rate are detected sooner. EtaPRO APR continuously compares current data to detailed empirical models of "normal" data, resulting in a highly effective means of tracking equipment health parameters.