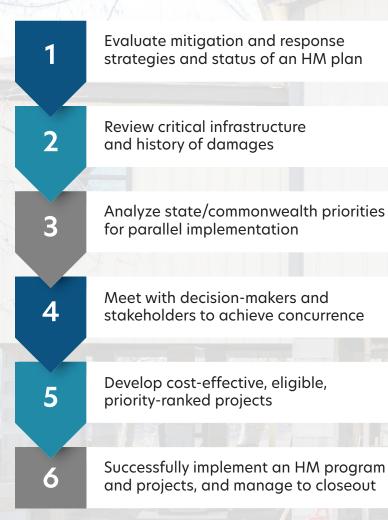

# Hazard Mitigation Grant Program (HMGP)

GP Strategies takes a proactive approach using extensive knowledge of industry best practices and lessons learned when implementing and administering an HMGP. Our experience and knowledge improve your agency's capability to effectively implement, manage, and close out this program, which provides immediate and long-term benefits to the community.

# Mitigation Expertise to Facilitate the Recovery of Resilient Communities

GP Strategies® mitigation staff members stand ready to provide assistance and expertise to municipalities and eligible entities in project identification, sub-application development, programmatic/policy guidance, planning, grants management, monitoring, and closeout of activities.