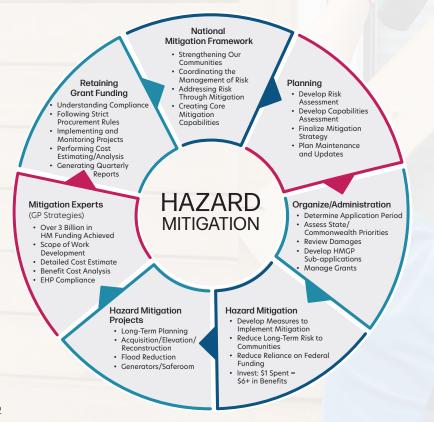

# Mitigation Expertise to Facilitate the Recovery of Resilient Communities

GP Strategies® mitigation staff members stand ready to provide assistance and expertise to municipalities and eligible entities in project identification, sub-application development, programmatic/policy guidance, planning, grants management, monitoring, and closeout of activities.

# Hazard Mitigation Grant Program (HMGP)

GP Strategies takes a proactive approach using extensive knowledge of industry best practices and lessons learned when implementing and administering an HMGP. Our experience and knowledge improve your agency's capability to effectively implement, manage, and close out this program, which provides immediate and long-term benefits to the community.

GP Strategies strategically implements mitigation initiatives that break the cycle of damage, reconstruction, and repeat damage. Recognizing that stronger, more resilient communities reduce the impacts of disasters, resulting in recoveries that are less costly, the Federal Government invests in HM initiatives by providing grants to assist communities to implement HM projects, both pre- and post-disaster.